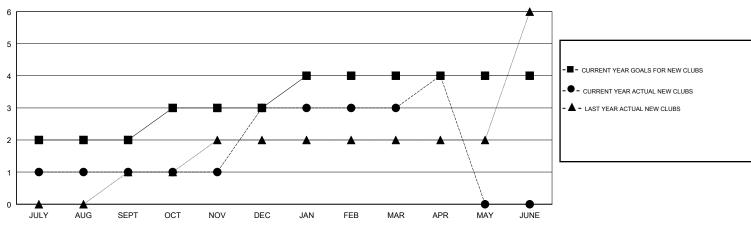

## GMT CA

| Clubs<br>RESULTS FOR 2017-2018 |   |   |   | Members<br>RESULTS FOR 2017-2018 |     |     |     |
|--------------------------------|---|---|---|----------------------------------|-----|-----|-----|
|                                |   |   |   |                                  |     |     |     |
| JULY/AUG/SEPT                  | 2 | 1 | 1 | JULY/AUG/SEPT                    | 80  | 103 | 132 |
| OCT/NOV/DEC                    | 1 | 2 | 4 | OCT/NOV/DEC                      | 0   | 118 | 136 |
| JAN/FEB/MAR                    | 1 | 0 | 1 | JAN/FEB/MAR                      | 20  | 45  | 57  |
| APR/MAY/JUNE                   | 0 | 1 | 0 | APR/MAY/JUNE                     | -30 | 32  | 11  |